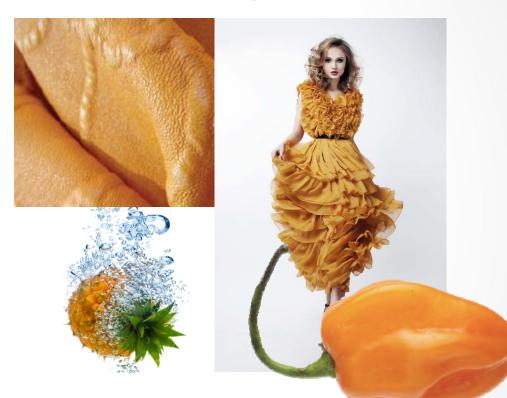

### Monarca

#### Monarca

Munsell: 3.75YR 6/12

Pantone TPX: 16-1257 TPX

NCS: S-1060-Y40R LAB: 67.1, 37.1, 58.0 sGRB: 232, 131, 56

• Fruits of Latin America, traditional costumes of ethnic groups, energy.