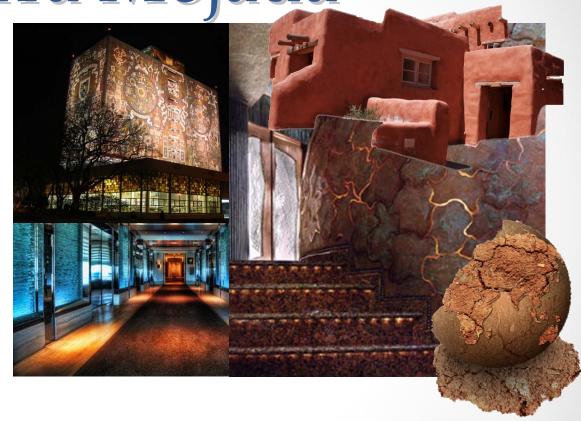

Tierra Mojada

#### Tierra Mojada

Munsell: 10R 4/6

Pantone TPX: 19-1245 TPX

NCS: S-4040-Y80R LAB: 39.9, 30.0, 23.5 sRGB: 139, 72, 58

 Red tile shingles roofs represent the first Latino communities. Too many houses are built with brick base inspiration for this color.