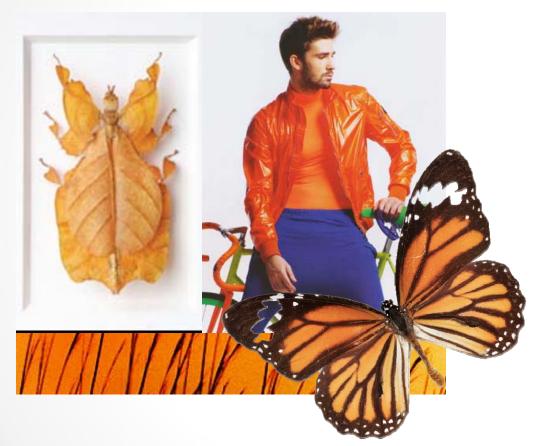

### Monarca

#### Monarca

Munsell: 3.75YR 6/12

Pantone TPX: 16-1257 TPX

NCS: S-1060-Y40R LAB: 67.1, 37.1, 58.0 sGRB: 232, 131, 56

• Fruits of Latin America, traditional costumes of ethnic groups, energy.