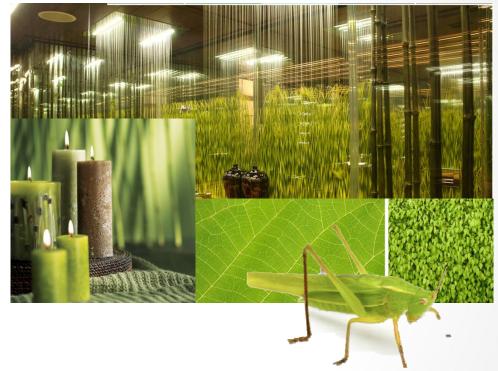

## Grillo

#### Grillo

Munsell: 2.5GY 7/8

Pantone TPX: 14-0445 TPX

NCS: S-1070-G50Y LAB: 70.0, -16.7, 61.4 sRGB: 175, 172, 43

 Bright tone that resembles nature once it starts growing, the beginning.