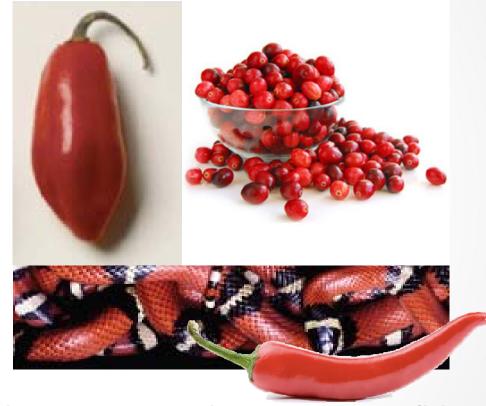

### Habanero

#### Habanero

Munsell: 2.5Y 7/8

Pantone TPX: 14-0846 TPX

NCS: S-1050-Y10R LAB: 75.6, 11.8, 60.6 sRGB: 230, 170, 68

• Like the Latin mood, this color offers joy, hugging sun Latin world also inspires think the Olympics in Brazil.