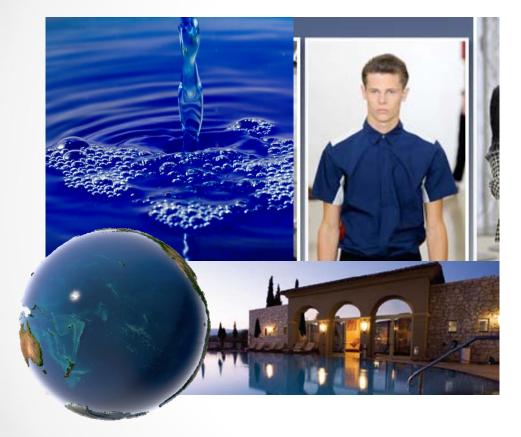

### Pacífico

#### Pacífico

Munsell: 7.5PB 3/6

Pantone TPX: 19-4044 TPX

NCS: S-5040-R80B LAB: 29.5, 3.0, -31.7 sRGB: 39, 76, 122

• Similar to masculinity, the intense side of the sea, also partnered with one of the oldest professions in the world and given current economic support of many Latin countries, fisheries.