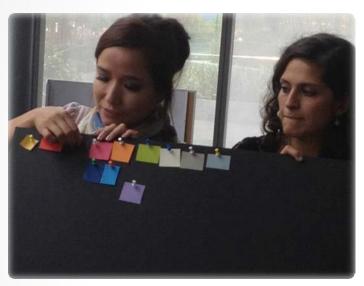

attention in a fast moving life. Uses primary colors to serve this purpose (red, yellow, blue), saturated and luminous.
- Urban sculpture is monochromatic, and color varies depending on the light it receives and surrounding color influences.
- Colors that can be transformed, creating unique experiences. 3 key elements: Topology (space transformation), Cristalography (symmetry axis), Poetic sentiment (individual expression).
- Color as surprising, illusion element. Juxtaposition of color in different form transformation.
- Color selection: color theory + personalized color pallet (bright colors inspired by nature and his life experience) + Geometry as selfexpression.
- In the creation process, the first thing is form, but color is what gives emotion to the artwork.

# Forecasting Process











### NEXT PALETTE



### Cancún



 It is a neutral color that evokes the beaches of the Caribbean Sea, gives a balance, relaxation and tranquility.

#### Cancún

Munsell: 5Y 8/1

Pantone TPX: 12-0703 TPX

NCS: S-1005-Y20R LAB: 89.2, 0.3, 11.8

sRGB: 233,222,201

### Cantera Urbana



#### Cantera Urbana

Munsell: 5Y 5/1

Pantone TPX: 16-0806 TPX

NCS: S-3005-Y50R LAB: 65.7, 0.5, 6.7

sRGB: 165, 158, 148



 It is a dark gray, communicates the urbanity of the big cities.

### Cielito Lindo



#### Cielito Lindo

Munsell: 2.5B 7/4

Pantone TPX: 15-4715 TPX

NCS: S-2030-B40G LAB: 66.7, -19.5, -8.5 sRGB: 119, 175, 176

 This color takes us softness and tranquility that provides water and sky. KEY COLOR

## Ciudad Capital



#### Ciudad Capital

Munsell: 7.5B 7/2

Pantone TPX: 16-4411