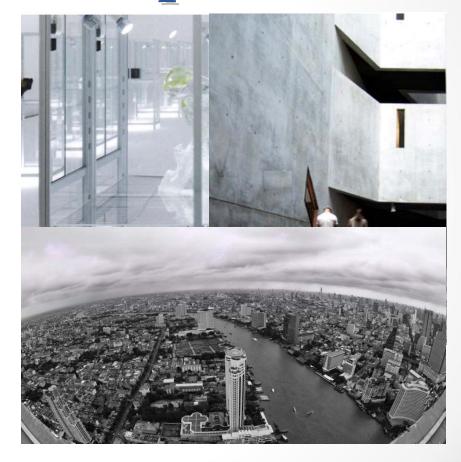

## MEXICO CITY

## Ciudad Capital

#### Ciudad Capital

Munsell: 7.5B 7/2

Pantone TPX: 16-4411 TPX

NCS: S-3010-B10G sRGB: 149, 170, 171

 This gray-blue sky invites projecting Latinoamericnas large cities, where by external environmental otragan this hue.