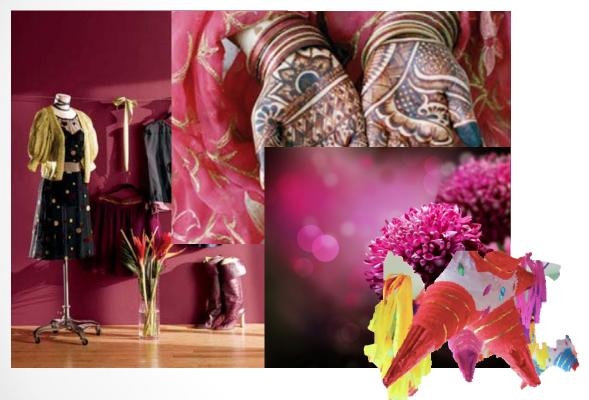

### Piñata

 This color resembles the variety of flowers and fruits that exist in Latin America.

#### Piñata

Munsell: 10RP 5/12

Pantone TPX: 17-1740 TPX

NCS:S-1070-R10B LAB: 51.7, 55.5, 13.5

sRGB: 196, 79, 104