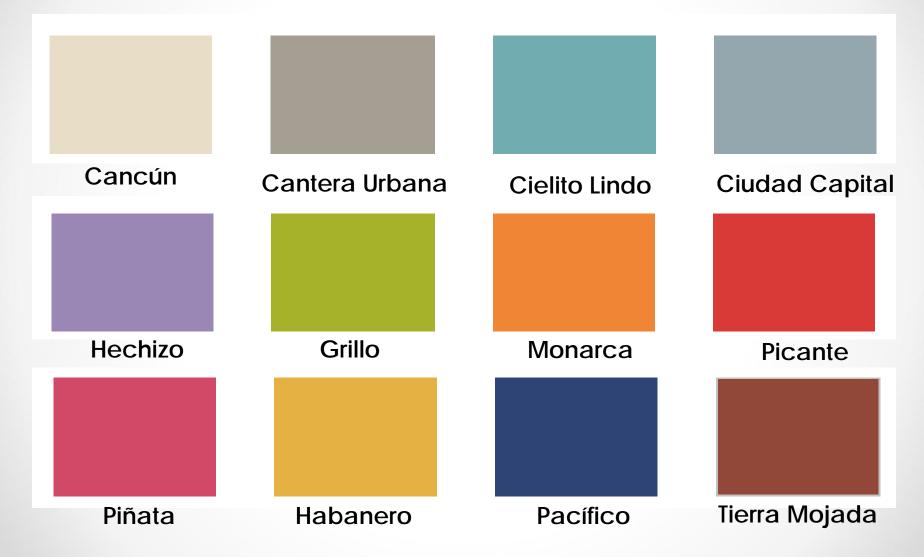

### Cancún

 It is a neutral color that evokes the beaches of the Caribbean Sea, gives a balance, relaxation and tranquility.

#### Cancún

Munsell: 5Y 8/1

Pantone TPX: 12-0703 TPX

NCS: S-1005-Y20R LAB: 89.2, 0.3, 11.8

sRGB: 233,222,201

### Cantera Urbana

#### Cantera Urbana

Munsell: 5Y 5/1

Pantone TPX: 16-0806 TPX

NCS: S-3005-Y50R LAB: 65.7, 0.5, 6.7

sRGB: 165, 158, 148

 It is a dark gray, communicates the urbanity of the big cities.

### Cielito Lindo

#### Cielito Lindo

Munsell: 2.5B 7/4

Pantone TPX: 15-4715 TPX

NCS: S-2030-B40G LAB: 66.7, -19.5, -8.5 sRGB: 119, 175, 176

 This color takes us softness and tranquility that provides water and sky. KEY COLOR

## Ciudad Capital

#### Ciudad Capital

Munsell: 7.5B 7/2

Pantone TPX: 16-4411 TPX

NCS: S-3010-B10G sRGB: 149, 170, 171

 This gray-blue sky invites projecting Latinoamericnas large cities, where by external environmental otragan this hue.

### Hechizo

#### Hechizo

Munsell: 2.5P 6/6

Pantone TPX: 17-3725 TPX

NCS: S-2040-R60B LAB: 59.7, 14.2, -22.3 sRGB: 149, 141, 185

 This color and transmits and proposed harmonization, spirituality and transmutation.

## Grillo

#### Grillo

Munsell: 2.5GY 7/8

Pantone TPX: 14-0445 TPX

NCS: S-1070-G50Y LAB: 70.0, -16.7, 61.4 sRGB: 175, 172, 43

 Bright tone that resembles nature once it starts growing, the beginning.

### Monarca

#### Monarca

Munsell: 3.75YR 6/12

Pantone TPX: 16-1257 TPX

NCS: S-1060-Y40R LAB: 67.1, 37.1, 58.0 sGRB: 232, 131, 56

• Fruits of Latin America, traditional costumes of ethnic groups, energy.

### Picante

#### **Picante**

Munsell: 6.25R 5/12

Pantone TPX: 17-1558 TPX

NCS: S-0508-Y90R LAB:50.7, 61.0, 40.2 sRGB: 204, 65, 58

• This color denotes confidence, strength and vigor.

### Piñata

 This color resembles the variety of flowers and fruits that exist in Latin America.

#### Piñata

Munsell: 10RP 5/12

Pantone TPX: 17-1740 TPX

NCS:S-1070-R10B LAB: 51.7, 55.5, 13.5

sRGB: 196, 79, 104

### Habanero

#### Habanero

Munsell: 2.5Y 7/8

Pantone TPX: 14-0846 TPX

NCS: S-1050-Y10R LAB: 75.6, 11.8, 60.6 sRGB: 230, 170, 68

• Like the Latin mood, this color offers joy, hugging sun Latin world also inspires think the Olympics in Brazil.

### Pacífico

#### Pacífico

Munsell: 7.5PB 3/6

Pantone TPX: 19-4044 TPX

NCS: S-5040-R80B LAB: 29.5, 3.0, -31.7 sRGB: 39, 76, 122

• Similar to masculinity, the intense side of the sea, also partnered with one of the oldest professions in the world and given current economic support of many Latin countries, fisheries.

Tierra Mojada

#### Tierra Mojada

Munsell: 10R 4/6

Pantone TPX: 19-1245 TPX

NCS: S-4040-Y80R LAB: 39.9, 30.0, 23.5 sRGB: 139, 72, 58

 Red tile shingles roofs represent the first Latino communities. Too many houses are built with brick base inspiration for this color.